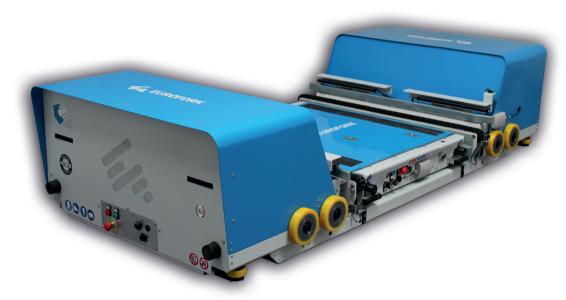

### **Product description**

ESMARTSHUTTLE system is the patented solution ideal for **high density storage** particularly suitable for those warehouses to be built into pre-existing buildings.

Thanks to the system's flexibility, eventual constrains such as vertical limits, presence of pillars or irregular layouts, can be easily managed, as well as both the LIFO (Last In First Out) and FIFO (First In First Out) logics.

Thanks to the DataMatrix technology, the warehouse is mapped in all its axis (X, Y, Z), allowing the absolute and continuous positioning of all its contents (machines and pallets).