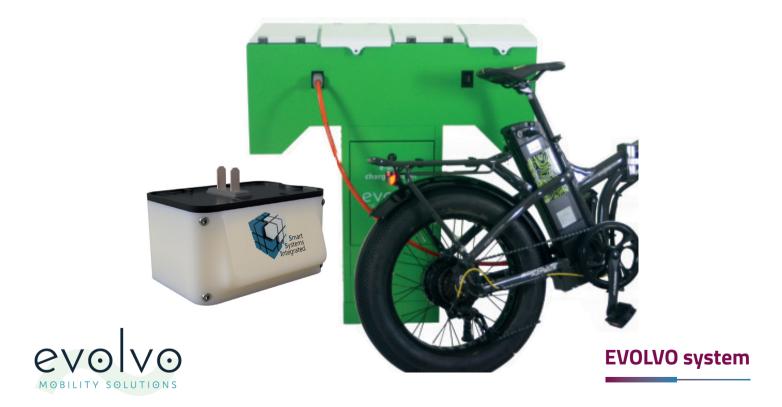

## **Product description**

An IoT device with active GPS + RF&BT modem is the core engine of our system. Coupled with EVO-plug® and T-charge, it becomes anti-theft and charging system. Paired with the app it can be used as a control system (vehicle parameters monitoring, locking/unlocking, tracking...). All together allows to manage fleet&rent. It's suitable for all light electric vehicles: e-bikes, e-scooters or eKickScooters.

The complete system enables at the same time:

- Recharging with smart recognition system
- Safety & security
- Traceability/management