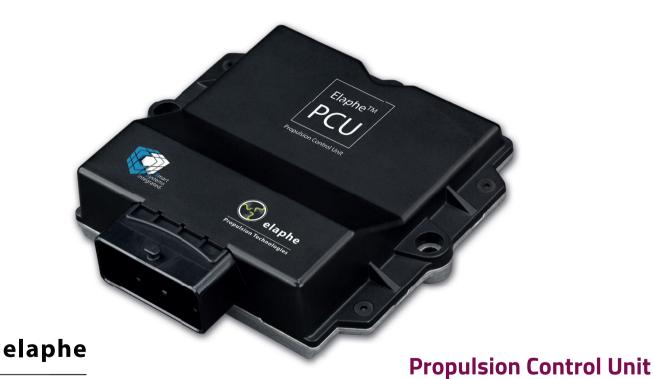

#### **Product Name**

Elaphe™ PCU - Propulsion Control Unit

### **Product description**

PCU enables unique actuation and sensing capabilities by independent torque control of each wheel in an in-wheel drive electric vehicle.

Torque distribution adapts to different situations: it predicts slip and prevents loss of control in low grip conditions; in high grip conditions, PCU maximizes energy efficiency; and during cornering, it improves dynamics.

Additional "smartness" comes from integrated V2X technology that opens new opportunities in terms of safety, efficiency and B2B models.