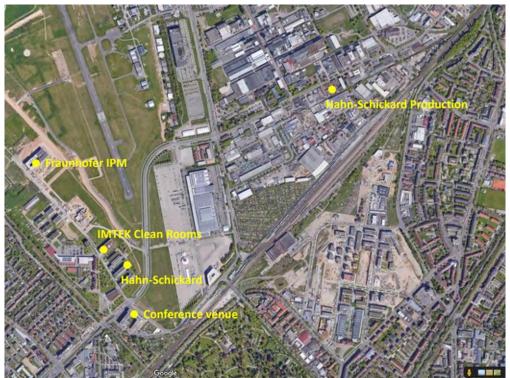

https://www.imtek.de/services

Meeting Point: Georges-Köhler-Allee 105, parking-site in front of the building

IMTEK Clean Rooms and Fraunhofer IPM are located on the same street just 10 minutes by foot from each other – see the map below

IMTEK Clean Rooms and Fraunhofer IPM are located on the same street just 10 minutes by foot from each other – see the map below

© Google Maps

© Albert-Ludwigs-Universität Freiburg