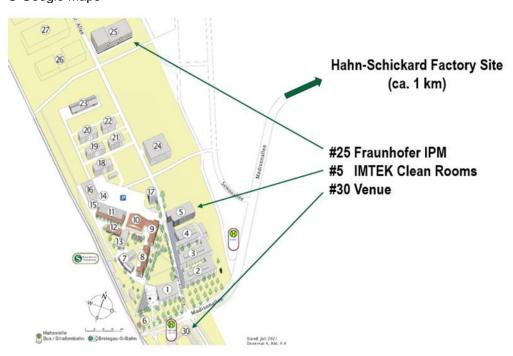

https://www.imtek.de/services

Meeting Point: Georges-Köhler-Allee 105, parking-site in front of the building

IMTEK Clean Rooms and Fraunhofer IPM are located on the same street just 10 minutes by foot from each other – see the map below

IMTEK Clean Rooms and Fraunhofer IPM are located on the same street just 10 minutes by foot from each other – see the map below

© Google Maps

© Albert-Ludwigs-Universität Freiburg